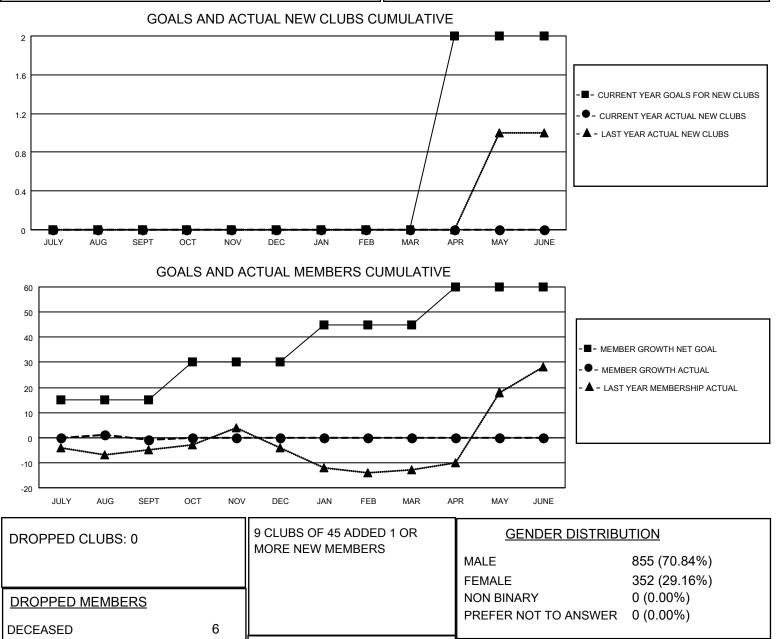

## LOCATION PENNSYLVANIA

District 14 C

Results as of: 9/30/2022

| Clubs                 |               |           |               | Members               |                        |                         |                                                    |
|-----------------------|---------------|-----------|---------------|-----------------------|------------------------|-------------------------|----------------------------------------------------|
| RESULTS FOR 2022-2023 |               |           |               | RESULTS FOR 2022-2023 |                        |                         |                                                    |
| QUARTER               | NEW CLUB GOAL | NEW CLUBS | DROPPED CLUBS | QUARTER               | BER GROWTH NET<br>GOAL | MEMBER GROWTH<br>ACTUAL | DROPPED<br>MEMBERS ACTUAL<br>(including transfers) |
| JULY/AUG/SEPT         | 0             | 0         | 0             | JULY/AUG/SEPT         | 15                     | 24                      | 24                                                 |
| OCT/NOV/DEC           | 0             | 0         | 0             | OCT/NOV/DEC           | 15                     | 0                       | 0                                                  |
| JAN/FEB/MAR           | 0             | 0         | 0             | JAN/FEB/MAR           | 15                     | 0                       | 0                                                  |
| APR/MAY/JUNE          | 2             | 0         | 0             | APR/MAY/JUNE          | 15                     | 0                       | 0                                                  |